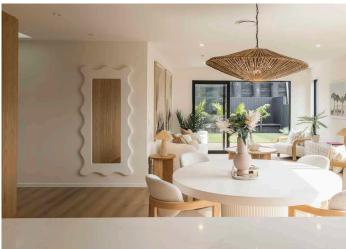

# 31 Taiao Rise

Total Area 160 m<sup>2</sup>

This home offers a seamless connection between indoor and outdoor spaces, with an open-plan kitchen, dining, and living area serving as the central hub. The layout ensures a balance between shared spaces and private retreats, with well-placed bedrooms providing natural separation for privacy.

Distinctive curved walls in the entryway, living area, and ensuite add a unique architectural touch, creating a sense of movement and sophistication. The open-plan living area flows effortlessly outdoors into a vibrant oasis of lush planting and colors, perfect for relaxation and entertaining.