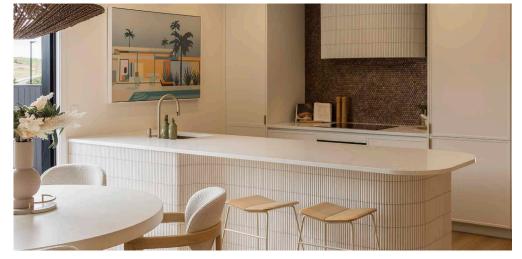

# 31 Taiao Rise

Total Area 160 m<sup>2</sup>

This home offers a seamless connection between indoor and outdoor spaces, with an open-plan kitchen, dining, and living area serving as the central hub. The layout ensures a balance between shared spaces and private retreats, with well-placed bedrooms providing natural separation for privacy.

#### Kitchen / Laundry

Custom designed