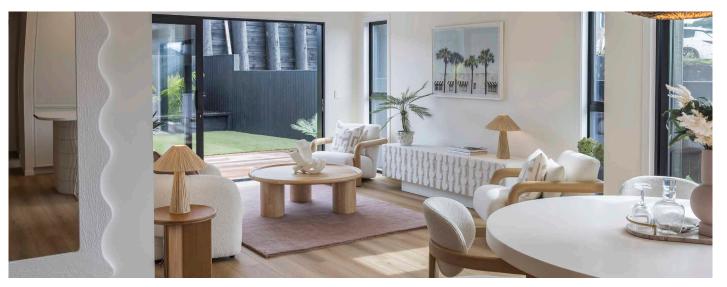

### Show Home

31 Taiao Rise, Warkworth Ridge **Thurs-Sun:** 11am-3pm or By Appointment

Situated in the tranquil Warkworth Ridge development, this stunning single-level, architecturally designed home showcases a harmonious blend of modern sophistication and timeless elegance. Featuring a multitude of thoughtful and unique design elements, it embraces the latest interior design trends while prioritising functionality and comfort.

# 31 Taiao Rise

Total Area 160 m<sup>2</sup>

This home offers a seamless connection between indoor and outdoor spaces, with an open-plan kitchen, dining, and living area serving as the central hub. The layout ensures a balance between shared spaces and private retreats, with well-placed bedrooms providing natural separation for privacy.

Distinctive curved walls in the entryway, living area, and ensuite add a unique architectural touch, creating a sense of movement and sophistication. The open-plan living area flows effortlessly outdoors into a vibrant oasis of lush planting and colors, perfect for relaxation and entertaining.