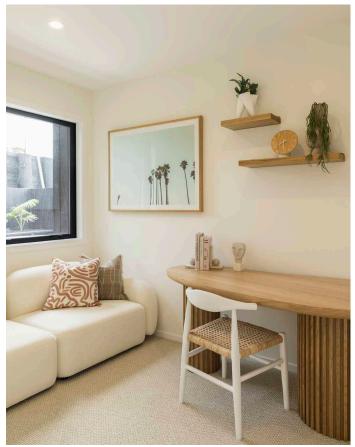

# 31 Taiao Rise

Total Area 160 m<sup>2</sup>

This home offers a seamless connection between indoor and outdoor spaces, with an open-plan kitchen, dining, and living area serving as the central hub. The layout ensures a balance between shared spaces and private retreats, with well-placed bedrooms providing natural separation for privacy.

Distinctive curved walls in the entryway, living area, and ensuite add a unique architectural touch, creating a sense of movement and sophistication. The open-plan living area flows effortlessly outdoors into a vibrant oasis of lush planting and colors, perfect for relaxation and entertaining.