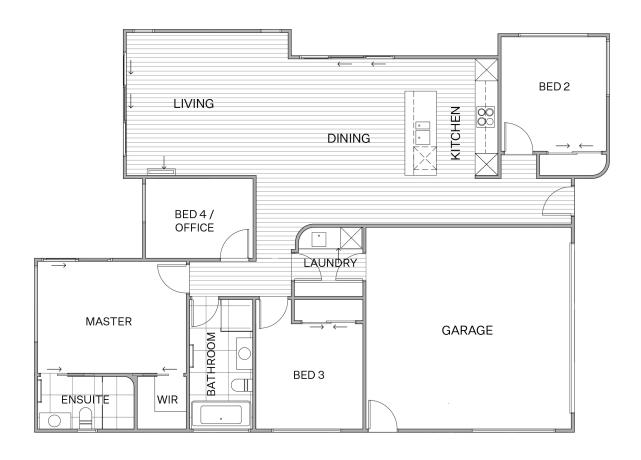

# 31 Taiao Rise

Total Area 160 m<sup>2</sup>

This home offers a seamless connection between indoor and outdoor spaces, with an open-plan kitchen, dining, and living area serving as the central hub. The layout ensures a balance between shared spaces and private retreats, with well-placed bedrooms providing natural separation for privacy.

Distinctive curved walls in the entryway, living area, and ensuite add a unique architectural touch, creating a sense of movement and sophistication. The open-plan living area flows effortlessly outdoors into a vibrant oasis of lush planting and colors, perfect for relaxation and entertaining.

## Area

| Length<br>Width | 16.5 m<br>11.5 m |
|-----------------|------------------|
|                 |                  |
| Living          | 4.8 x 4.1        |
| Dining          | 2.7 x 5          |
| Kitchen         | 2.8 x 5.0        |
| Study           | 2.3 x 3.1        |
| Bedrooms        |                  |
| Master          | 4.25 x 5.0       |
| Bed 2           | 4.4 x 3.0        |
| Bed 3           | 3.1 x 3.7        |
| Garage          | 6.0 x 6.0        |
| Total Area      | 160 m²           |