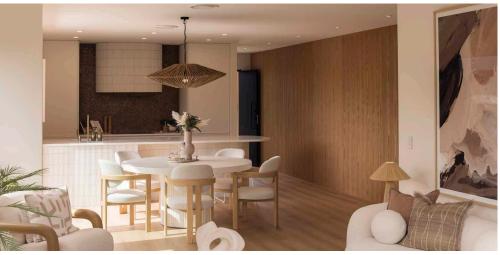

### Show Home

31 Taiao Rise, Warkworth Ridge **Thurs-Sun:** 11am-3pm or By Appointment

Situated in the tranquil Warkworth Ridge development, this stunning single-level, architecturally designed home showcases a harmonious blend of modern sophistication and timeless elegance. Featuring a multitude of thoughtful and unique design elements, it embraces the latest interior design trends while prioritising functionality and comfort.

# 31 Taiao Rise

Total Area 160 m<sup>2</sup>

This home offers a seamless connection between indoor and outdoor spaces, with an open-plan kitchen, dining, and living area serving as the central hub. The layout ensures a balance between shared spaces and private retreats, with well-placed bedrooms providing natural separation for privacy.

Distinctive curved walls in the entryway, living area, and ensuite add a unique architectural touch, creating a sense of movement and sophistication. The open-plan living area flows effortlessly outdoors into a vibrant oasis of lush planting and colors, perfect for relaxation and entertaining.