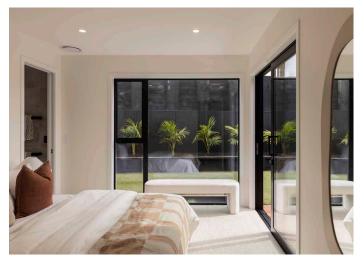

# 31 Taiao Rise

Total Area 160 m<sup>2</sup>

This home offers a seamless connection between indoor and outdoor spaces, with an open-plan kitchen, dining, and living area serving as the central hub. The layout ensures a balance between shared spaces and private retreats, with well-placed bedrooms providing natural separation for privacy.

Distinctive curved walls in the entryway, living area, and ensuite add a unique architectural touch, creating a sense of movement and sophistication. The open-plan living area flows effortlessly outdoors into a vibrant oasis of lush planting and colors, perfect for relaxation and entertaining.