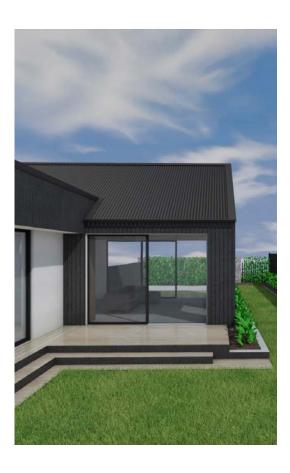

### 158 Gardiners Road, Highsted

Total Area 195 m<sup>2</sup>

2.5

This home blends sophistication and practicality, with high ceilings, expansive windows, and quality finishes that enhance light and space. The kitchen features premium appliances, ample storage, and a sleek island bench with black engineered stone, ideal for dining or entertaining. Dark cabinetry and walnut paneling create a striking contrast in this contemporary space.

## Elevations