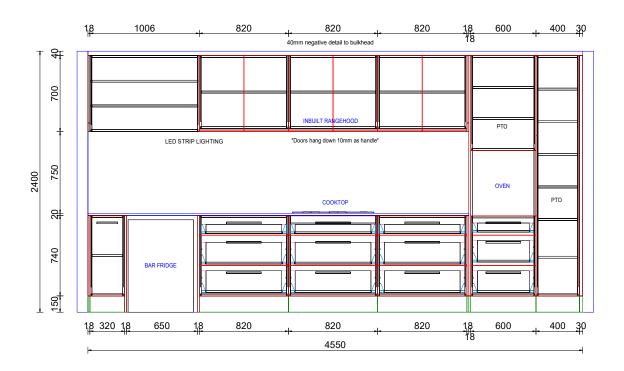

der tile heating to bathroom & ensuite
- Heated towel rails

#### Insulation

- R3.6 insulation to ceiling
- R2.8 insulation to walls

#### Extra features

- Large attic trusse storage area
- Linea Oblique soffits

### Location

Located at 158 Gardiners Road, Highsted, in northwest Christchurch, this home offers easy access to the central city, Northern Motorway, and Johns Road ring road to the airport and south.

Just minutes from Northwood, Northlink Shopping Centre, and Northlands Mall, it's also perfectly positioned for leisure, with The Groynes, Clearwater Golf Resort, and Styx Mill Reserve nearby.

These are just a few reasons why Highsted is one of Christchurch's most sought-after locations.













## Elevations







## Elevations





### Cross Section





## Kitchen













## Pantry







## Laundry







## Master Walk-in Robe









## Bed 3 Wardrobe





## Hallway Cupboard









Contact Carl today to find out more!

**EXPERIENCE THE NEW** 

David Reid Homes Canterbury Canterbury Design & Development Ltd

021 0272 8839 Unit 2/213 Blenheim Road, Christchurch 8149

carl.fordyce@ davidreidhomes.co.nz View online at davidreidhomes.co.nz/ourhomes/showhomes