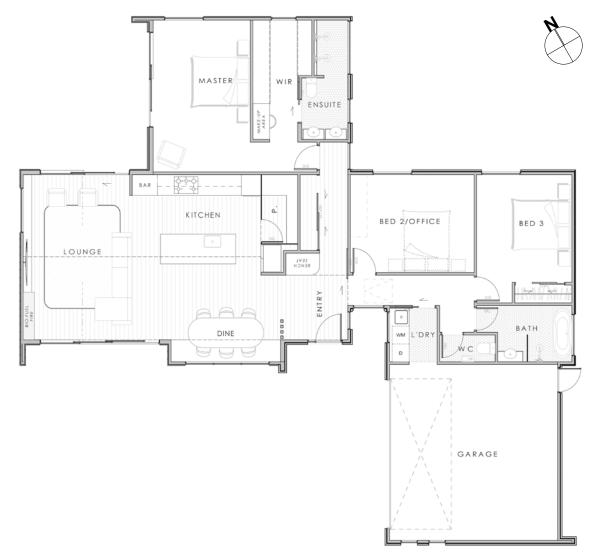

DAVID REID

Total Area 195 m<sup>2</sup>

**David Reid Homes Canterbury**Canterbury Design & Development Ltd

021 0272 8839 Unit 2/213 Blenheim Road, Christchurch 8149

carl.fordyce@ davidreidhomes.co.nz

3

2.5

View online at davidreidhomes.co.nz/our-homes/ showhomes

### 158 Gardiners Road, Highsted

Total Area 195 m<sup>2</sup>

2.5

This home blends sophistication and practicality, with high ceilings, expansive windows, and quality finishes that enhance light and space. The kitchen features premium appliances, ample storage, and a sleek island bench with black engineered stone, ideal for dining or entertaining. Dark cabinetry and walnut paneling create a striking contrast in this contemporary space.

Thoughtful zoning ensures privacy, with the master suite tucked away for tranquility. A spacious bathroom, separate toilet, and dedicated laundry add convenience.

Outdoor living is effortless, with multiple decks for alfresco dining and relaxation. The landscaped section offers beauty and low-maintenance appeal.

#### Interior

- Feature scissor truss to kitchen/living/dining
- 2200 standard door & wardrobe height

### Bathrooms

- Ensuite: double vanity
- Ensuite: fully tiled walk-in shower
- Bathroom: fully tiled shower
- Heated towel rails
- Tiled underfloor heating

### Kitchen

- Benchtop: Lucino Classic engineered stone 'Sandy Black'
- Cabinet door fronts:
  Prime Iron Sand &
  Prime Hickory Walnut
- Blum hardware
- Bosh cooktop, oven & dishwasher

### **Flooring**

- Entry & Kitchen: Luxury vinyl plank 'Harvest'
- Bathroom, laundry & WC: tiled
- Carpet: Cable Bay Feltex 'Haven'