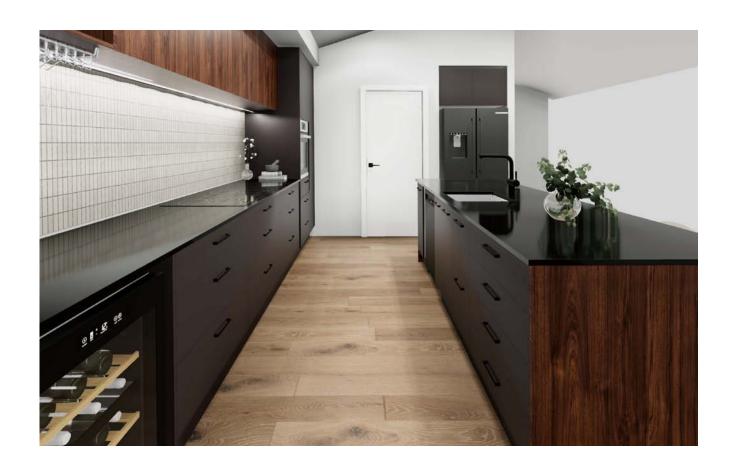

### 158 Gardiners Road, Highsted

Total Area 195 m<sup>2</sup>

2.5

This home blends sophistication and practicality, with high ceilings, expansive windows, and quality finishes that enhance light and space. The kitchen features premium appliances, ample storage, and a sleek island bench with black engineered stone, ideal for dining or entertaining. Dark cabinetry and walnut paneling create a striking contrast in this contemporary space.

### Kitchen

- Benchtop: Lucino Classic engineered stone 'Sandy Black'
- Cabinet door fronts:
  Prime Iron Sand &
  Prime Hickory Walnut
- Blum hardware
- Bosh cooktop, oven & dishwasher