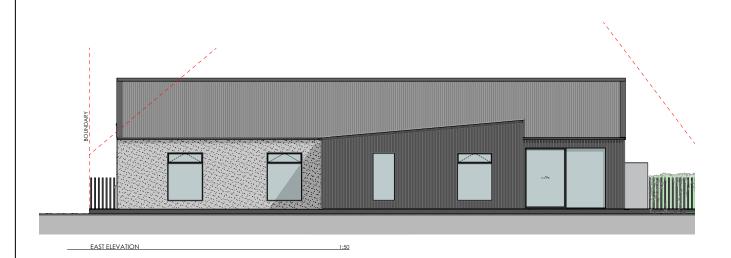

ating throughout (with wifi control)
- Under tile heating to bathroom & ensuite
- Heated towel rails

#### Insulation

- R3.6 insulation to ceiling
- R2.8 insulation to walls

#### Extra features

- Large attic trusse storage area
- Linea Oblique soffits

### Location

Located at 158 Gardiners Road, Highsted, in northwest Christchurch, this home offers easy access to the central city, Northern Motorway, and Johns Road ring road to the airport and south.

Just minutes from Northwood, Northlink Shopping Centre, and Northlands Mall, it's also perfectly positioned for leisure, with The Groynes, Clearwater Golf Resort, and Styx Mill Reserve nearby.

These are just a few reasons why Highsted is one of Christchurch's most sought-after locations.













## Elevations







## Elevations





### Cross Section





## Kitchen













## Pantry







## Laundry







## Master Walk-in Robe









## Bed 3 Wardrobe





## Hallway Cupboard









Contact Carl today to find out more!

**EXPERIENCE THE NEW** 

David Reid Homes Canterbury Canterbury Design & Development Ltd

021 0272 8839 Unit 2/213 Blenheim Road, Christchurch 8149

carl.fordyce@ davidreidhomes.co.nz View online at davidreidhomes.co.nz/ourhomes/showhomes