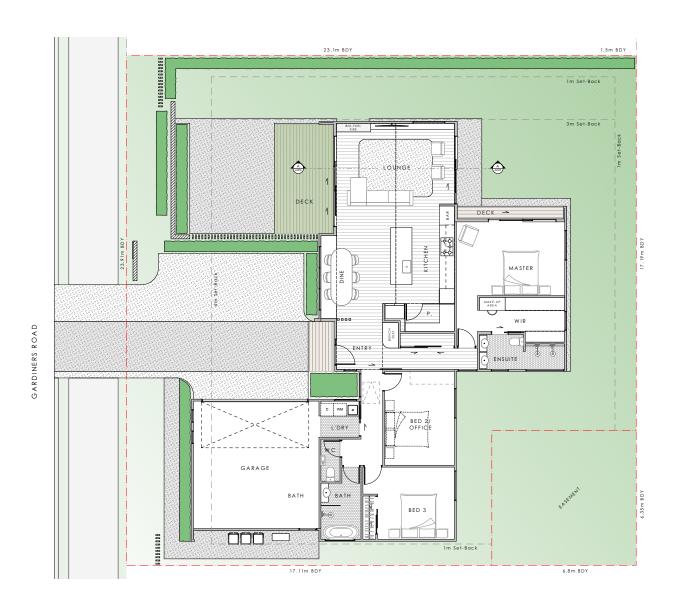

### 158 Gardiners Road, Highsted

Total Area 195 m<sup>2</sup>

2.5

This home blends sophistication and practicality, with high ceilings, expansive windows, and quality finishes that enhance light and space. The kitchen features premium appliances, ample storage, and a sleek island bench with black engineered stone, ideal for dining or entertaining. Dark cabinetry and walnut paneling create a striking contrast in this contemporary space.

Thoughtful zoning ensures privacy, with the master suite tucked away for tranquility. A spacious bathroom, separate toilet, and dedicated laundry add convenience.

Outdoor living is effortless, with multiple decks for alfresco dining and relaxation. The landscaped section offers beauty and low-maintenance appeal.

Located near shopping, transport, and nature reserves, this home is designed for those who value modern elegance and easy living.

All plans are copyright and no part may be reproduced or copied without prior written consent from David Reid Homes

### Location

Located at 158 Gardiners Road, Highsted, in northwest Christchurch, this home offers easy access to the central city, Northern Motorway, and Johns Road ring road to the airport and south.

Just minutes from Northwood, Northlink Shopping Centre, and Northlands Mall, it's also perfectly positioned for leisure, with The Groynes, Clearwater Golf Resort, and Styx Mill Reserve nearby.