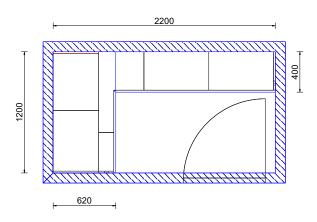

bathroom & ensuite
- Heated towel rails

#### Insulation

- R3.6 insulation to ceiling
- R2.8 insulation to walls

#### Extra features

- Large attic trusse storage area
- Linea Oblique soffits

### Location

Located at 158 Gardiners Road, Highsted, in northwest Christchurch, this home offers easy access to the central city, Northern Motorway, and Johns Road ring road to the airport and south.

Just minutes from Northwood, Northlink Shopping Centre, and Northlands Mall, it's also perfectly positioned for leisure, with The Groynes, Clearwater Golf Resort, and Styx Mill Reserve nearby.

These are just a few reasons why Highsted is one of Christchurch's most sought-after locations.













## Elevations







## Elevations





### Cross Section





## Kitchen













## Pantry







## Laundry







## Master Walk-in Robe









## Bed 3 Wardrobe





## Hallway Cupboard









Contact Carl today to find out more!

**EXPERIENCE THE NEW** 

David Reid Homes Canterbury Canterbury Design & Development Ltd

021 0272 8839 Unit 2/213 Blenheim Road, Christchurch 8149

carl.fordyce@ davidreidhomes.co.nz View online at davidreidhomes.co.nz/ourhomes/showhomes