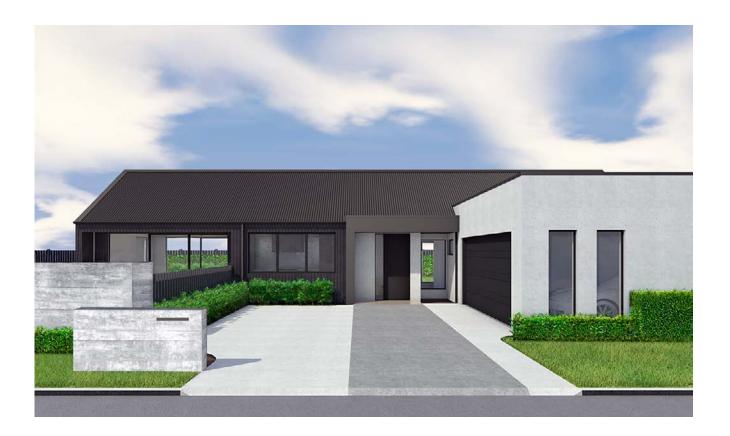

# A HIGHSTED MASTERPIECE

158 Gardiners Road, Highsted

Displaying the absolute best of David Reid Homes Canterbury, this home encompasses a spacious design with superior materials and workmanship.

This single level home offers a seamless blend of style, comfort, and functionality in sought-after Highsted is designed for modern living.

Featuring open-plan living, a designer kitchen, and expansive outdoor spaces, it's perfect for entertaining and relaxation.

The luxurious master suite, versatile additional bedrooms, and double garage complete this exceptional home.

### 158 Gardiners Road, Highsted

Total Area 195 m<sup>2</sup>

2.5

This home blends sophistication and practicality, with high ceilings, expansive windows, and quality finishes that enhance light and space. The kitchen features premium appliances, ample storage, and a sleek island bench with black engineered stone, ideal for dining or entertaining. Dark cabinetry and walnut paneling create a striking contrast in this contemporary space.

Thoughtful zoning ensures privacy, with the master suite tucked away for tranquility. A spacious bathroom, separate toilet, and dedicated laundry add convenience.

Outdoor living is effortless, with multiple decks for alfresco dining and relaxation. The landscaped section offers beauty and low-maintenance appeal.

Located near shopping, transport, and nature reserves, this home is designed for those who value modern elegance and easy living.

All plans are copyright and no part may be reproduced or copied without prior written consent from David Reid Homes