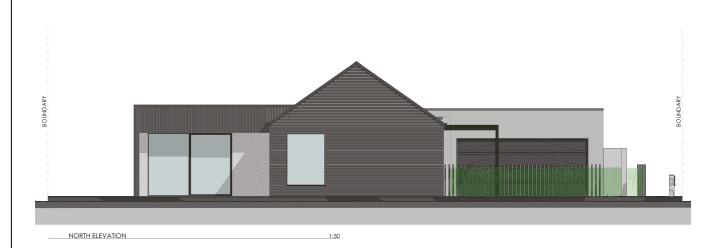

g

- Daikin ducted heating throughout (with wifi control)
- Under tile heating to bathroom & ensuite
- Heated towel rails

#### Insulation

- R3.6 insulation to ceiling
- R2.8 insulation to walls

#### Extra features

- Large attic trusse storage area
- Linea Oblique soffits

### Location

Located at 158 Gardiners Road, Highsted, in northwest Christchurch, this home offers easy access to the central city, Northern Motorway, and Johns Road ring road to the airport and south.

Just minutes from Northwood, Northlink Shopping Centre, and Northlands Mall, it's also perfectly positioned for leisure, with The Groynes, Clearwater Golf Resort, and Styx Mill Reserve nearby.

These are just a few reasons why Highsted is one of Christchurch's most sought-after locations.













## Elevations







## Elevations





### Cross Section





## Kitchen













## Pantry







## Laundry







## Master Walk-in Robe









## Bed 3 Wardrobe





## Hallway Cupboard









Contact Carl today to find out more!

**EXPERIENCE THE NEW** 

David Reid Homes Canterbury Canterbury Design & Development Ltd

021 0272 8839 Unit 2/213 Blenheim Road, Christchurch 8149

carl.fordyce@ davidreidhomes.co.nz View online at davidreidhomes.co.nz/ourhomes/showhomes