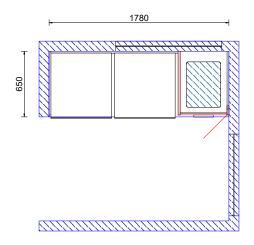

e
- Heated towel rails

#### Insulation

- R3.6 insulation to ceiling
- R2.8 insulation to walls

#### Extra features

- Large attic trusse storage area
- Linea Oblique soffits

### Location

Located at 158 Gardiners Road, Highsted, in northwest Christchurch, this home offers easy access to the central city, Northern Motorway, and Johns Road ring road to the airport and south.

Just minutes from Northwood, Northlink Shopping Centre, and Northlands Mall, it's also perfectly positioned for leisure, with The Groynes, Clearwater Golf Resort, and Styx Mill Reserve nearby.

These are just a few reasons why Highsted is one of Christchurch's most sought-after locations.













## Elevations







## Elevations





### Cross Section





## Kitchen













## Pantry







## Laundry







## Master Walk-in Robe









## Bed 3 Wardrobe





## Hallway Cupboard









Contact Carl today to find out more!

**EXPERIENCE THE NEW** 

David Reid Homes Canterbury Canterbury Design & Development Ltd

021 0272 8839 Unit 2/213 Blenheim Road, Christchurch 8149

carl.fordyce@ davidreidhomes.co.nz View online at davidreidhomes.co.nz/ourhomes/showhomes