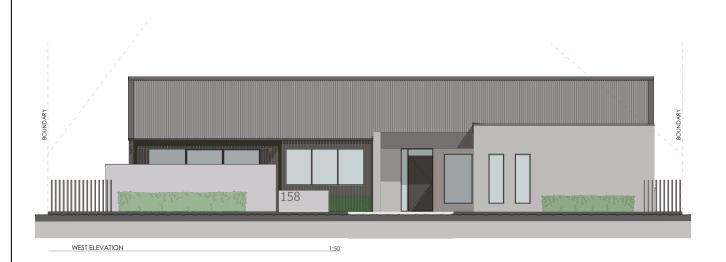

ing

- Daikin ducted heating throughout (with wifi control)
- Under tile heating to bathroom & ensuite
- Heated towel rails

#### Insulation

- R3.6 insulation to ceiling
- R2.8 insulation to walls

#### Extra features

- Large attic trusse storage area
- Linea Oblique soffits

### Location

Located at 158 Gardiners Road, Highsted, in northwest Christchurch, this home offers easy access to the central city, Northern Motorway, and Johns Road ring road to the airport and south.

Just minutes from Northwood, Northlink Shopping Centre, and Northlands Mall, it's also perfectly positioned for leisure, with The Groynes, Clearwater Golf Resort, and Styx Mill Reserve nearby.

These are just a few reasons why Highsted is one of Christchurch's most sought-after locations.













## Elevations







## Elevations





### Cross Section





## Kitchen













## Pantry







## Laundry







## Master Walk-in Robe









## Bed 3 Wardrobe





## Hallway Cupboard









Contact Carl today to find out more!

**EXPERIENCE THE NEW** 

David Reid Homes Canterbury Canterbury Design & Development Ltd

021 0272 8839 Unit 2/213 Blenheim Road, Christchurch 8149

carl.fordyce@ davidreidhomes.co.nz View online at davidreidhomes.co.nz/ourhomes/showhomes