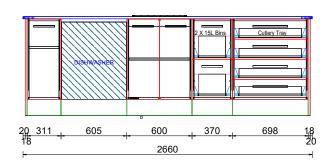

r tile heating to bathroom & ensuite
- Heated towel rails

#### Insulation

- R3.6 insulation to ceiling
- R2.8 insulation to walls

#### Extra features

- Large attic trusse storage area
- Linea Oblique soffits

### Location

Located at 158 Gardiners Road, Highsted, in northwest Christchurch, this home offers easy access to the central city, Northern Motorway, and Johns Road ring road to the airport and south.

Just minutes from Northwood, Northlink Shopping Centre, and Northlands Mall, it's also perfectly positioned for leisure, with The Groynes, Clearwater Golf Resort, and Styx Mill Reserve nearby.

These are just a few reasons why Highsted is one of Christchurch's most sought-after locations.













## Elevations







## Elevations





### Cross Section





## Kitchen













## Pantry







## Laundry







## Master Walk-in Robe









## Bed 3 Wardrobe





## Hallway Cupboard









Contact Carl today to find out more!

**EXPERIENCE THE NEW** 

David Reid Homes Canterbury Canterbury Design & Development Ltd

021 0272 8839 Unit 2/213 Blenheim Road, Christchurch 8149

carl.fordyce@ davidreidhomes.co.nz View online at davidreidhomes.co.nz/ourhomes/showhomes