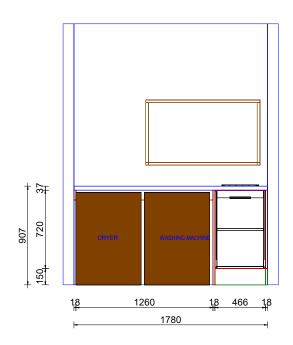

- Heated towel rails

#### Insulation

- R3.6 insulation to ceiling
- R2.8 insulation to walls

#### Extra features

- Large attic trusse storage area
- Linea Oblique soffits

### Location

Located at 158 Gardiners Road, Highsted, in northwest Christchurch, this home offers easy access to the central city, Northern Motorway, and Johns Road ring road to the airport and south.

Just minutes from Northwood, Northlink Shopping Centre, and Northlands Mall, it's also perfectly positioned for leisure, with The Groynes, Clearwater Golf Resort, and Styx Mill Reserve nearby.

These are just a few reasons why Highsted is one of Christchurch's most sought-after locations.













## Elevations







## Elevations





### Cross Section





## Kitchen













## Pantry







## Laundry







## Master Walk-in Robe









## Bed 3 Wardrobe





## Hallway Cupboard









Contact Carl today to find out more!

**EXPERIENCE THE NEW** 

David Reid Homes Canterbury Canterbury Design & Development Ltd

021 0272 8839 Unit 2/213 Blenheim Road, Christchurch 8149

carl.fordyce@ davidreidhomes.co.nz View online at davidreidhomes.co.nz/ourhomes/showhomes