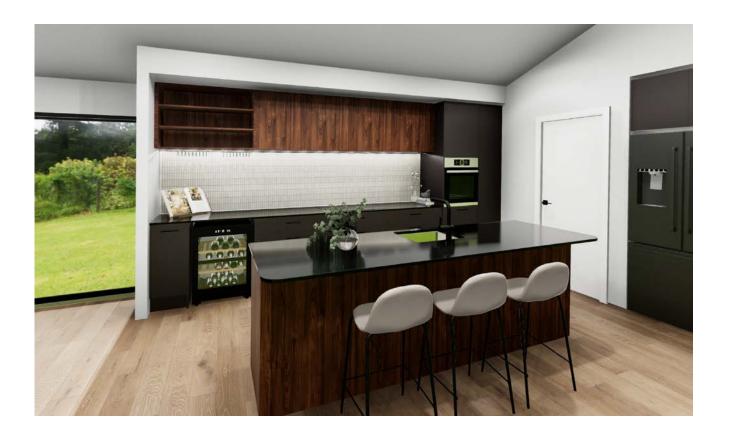

### 158 Gardiners Road, Highsted

Total Area 195 m<sup>2</sup>

2.5

This home blends sophistication and practicality, with high ceilings, expansive windows, and quality finishes that enhance light and space. The kitchen features premium appliances, ample storage, and a sleek island bench with black engineered stone, ideal for dining or entertaining. Dark cabinetry and walnut paneling create a striking contrast in this contemporary space.

### Kitchen

- Benchtop: Lucino Classic engineered stone 'Sandy Black'
- Cabinet door fronts:
  Prime Iron Sand &
  Prime Hickory Walnut
- Blum hardware
- Bosh cooktop, oven & dishwasher

## Kitchen