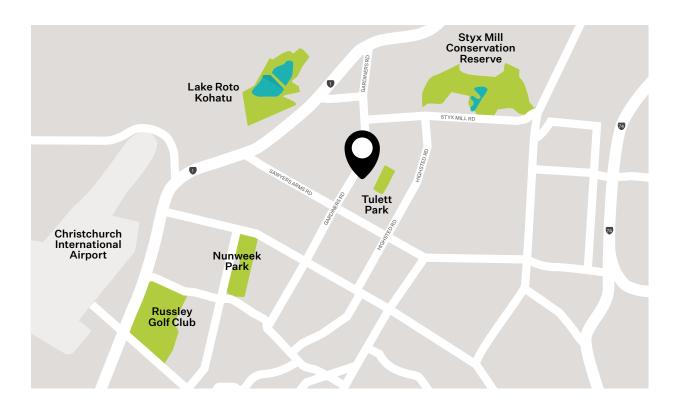

### Location

Located at 158 Gardiners Road, Highsted, in northwest Christchurch, this home offers easy access to the central city, Northern Motorway, and Johns Road ring road to the airport and south.

Just minutes from Northwood, Northlink Shopping Centre, and Northlands Mall, it's also perfectly positioned for leisure, with The Groynes, Clearwater Golf Resort, and Styx Mill Reserve nearby.

These are just a few reasons why Highsted is one of Christchurch's most sought-after locations.