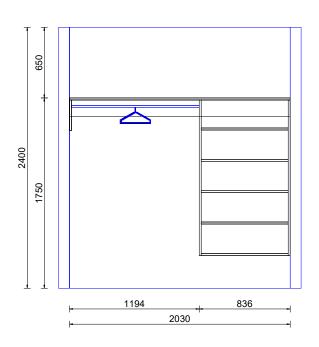

to ceiling
- R2.8 insulation to walls

#### Extra features

- Large attic trusse storage area
- Linea Oblique soffits

### Location

Located at 158 Gardiners Road, Highsted, in northwest Christchurch, this home offers easy access to the central city, Northern Motorway, and Johns Road ring road to the airport and south.

Just minutes from Northwood, Northlink Shopping Centre, and Northlands Mall, it's also perfectly positioned for leisure, with The Groynes, Clearwater Golf Resort, and Styx Mill Reserve nearby.

These are just a few reasons why Highsted is one of Christchurch's most sought-after locations.













## Elevations







## Elevations





### Cross Section





## Kitchen













## Pantry







## Laundry







## Master Walk-in Robe









## Bed 3 Wardrobe





## Hallway Cupboard









Contact Carl today to find out more!

**EXPERIENCE THE NEW** 

David Reid Homes Canterbury Canterbury Design & Development Ltd

021 0272 8839 Unit 2/213 Blenheim Road, Christchurch 8149

carl.fordyce@ davidreidhomes.co.nz View online at davidreidhomes.co.nz/ourhomes/showhomes