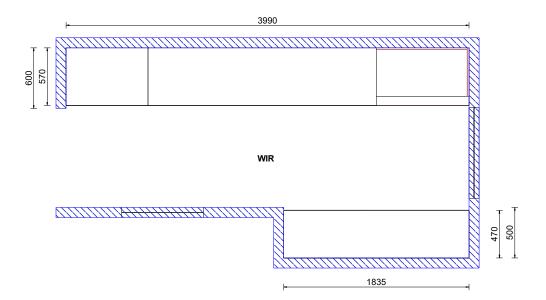

nsulation

- R3.6 insulation to ceiling
- R2.8 insulation to walls

#### Extra features

- Large attic trusse storage area
- Linea Oblique soffits

### Location

Located at 158 Gardiners Road, Highsted, in northwest Christchurch, this home offers easy access to the central city, Northern Motorway, and Johns Road ring road to the airport and south.

Just minutes from Northwood, Northlink Shopping Centre, and Northlands Mall, it's also perfectly positioned for leisure, with The Groynes, Clearwater Golf Resort, and Styx Mill Reserve nearby.

These are just a few reasons why Highsted is one of Christchurch's most sought-after locations.













## Elevations







## Elevations





### Cross Section





## Kitchen













## Pantry







## Laundry







## Master Walk-in Robe









## Bed 3 Wardrobe





## Hallway Cupboard









Contact Carl today to find out more!

**EXPERIENCE THE NEW** 

David Reid Homes Canterbury Canterbury Design & Development Ltd

021 0272 8839 Unit 2/213 Blenheim Road, Christchurch 8149

carl.fordyce@ davidreidhomes.co.nz View online at davidreidhomes.co.nz/ourhomes/showhomes