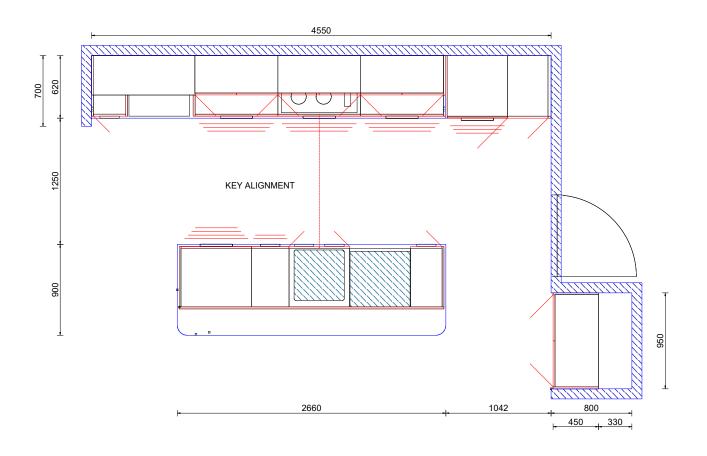

- Under tile heating to bathroom & ensuite
- Heated towel rails

#### Insulation

- R3.6 insulation to ceiling
- R2.8 insulation to walls

#### Extra features

- Large attic trusse storage area
- Linea Oblique soffits

### Location

Located at 158 Gardiners Road, Highsted, in northwest Christchurch, this home offers easy access to the central city, Northern Motorway, and Johns Road ring road to the airport and south.

Just minutes from Northwood, Northlink Shopping Centre, and Northlands Mall, it's also perfectly positioned for leisure, with The Groynes, Clearwater Golf Resort, and Styx Mill Reserve nearby.

These are just a few reasons why Highsted is one of Christchurch's most sought-after locations.













## Elevations







## Elevations





### Cross Section





## Kitchen













## Pantry







## Laundry







## Master Walk-in Robe









## Bed 3 Wardrobe





## Hallway Cupboard









Contact Carl today to find out more!

**EXPERIENCE THE NEW** 

David Reid Homes Canterbury Canterbury Design & Development Ltd

021 0272 8839 Unit 2/213 Blenheim Road, Christchurch 8149

carl.fordyce@ davidreidhomes.co.nz View online at davidreidhomes.co.nz/ourhomes/showhomes