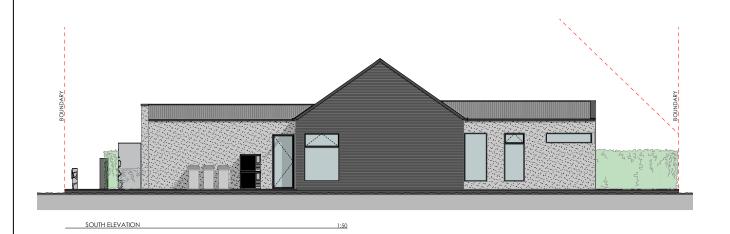

heating throughout (with wifi control)
- Under tile heating to bathroom & ensuite
- Heated towel rails

#### Insulation

- R3.6 insulation to ceiling
- R2.8 insulation to walls

#### Extra features

- Large attic trusse storage area
- Linea Oblique soffits

### Location

Located at 158 Gardiners Road, Highsted, in northwest Christchurch, this home offers easy access to the central city, Northern Motorway, and Johns Road ring road to the airport and south.

Just minutes from Northwood, Northlink Shopping Centre, and Northlands Mall, it's also perfectly positioned for leisure, with The Groynes, Clearwater Golf Resort, and Styx Mill Reserve nearby.

These are just a few reasons why Highsted is one of Christchurch's most sought-after locations.













## Elevations







## Elevations





### Cross Section





## Kitchen













## Pantry







## Laundry







## Master Walk-in Robe









## Bed 3 Wardrobe





## Hallway Cupboard









Contact Carl today to find out more!

**EXPERIENCE THE NEW** 

David Reid Homes Canterbury Canterbury Design & Development Ltd

021 0272 8839 Unit 2/213 Blenheim Road, Christchurch 8149

carl.fordyce@ davidreidhomes.co.nz View online at davidreidhomes.co.nz/ourhomes/showhomes