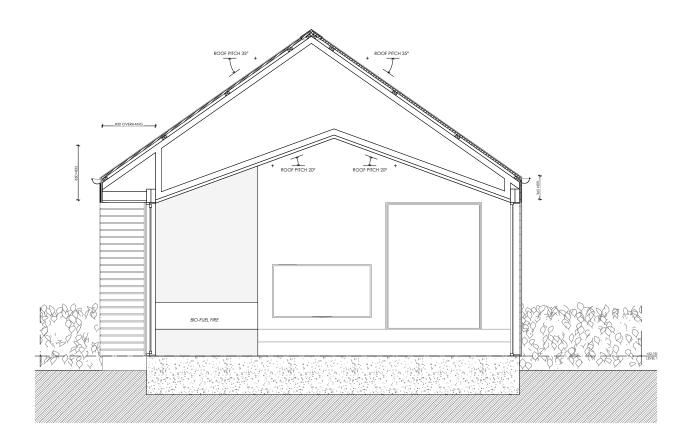

h wifi control)
- Under tile heating to bathroom & ensuite
- Heated towel rails

#### Insulation

- R3.6 insulation to ceiling
- R2.8 insulation to walls

#### Extra features

- Large attic trusse storage area
- Linea Oblique soffits

### Location

Located at 158 Gardiners Road, Highsted, in northwest Christchurch, this home offers easy access to the central city, Northern Motorway, and Johns Road ring road to the airport and south.

Just minutes from Northwood, Northlink Shopping Centre, and Northlands Mall, it's also perfectly positioned for leisure, with The Groynes, Clearwater Golf Resort, and Styx Mill Reserve nearby.

These are just a few reasons why Highsted is one of Christchurch's most sought-after locations.













## Elevations







## Elevations





### Cross Section





## Kitchen













## Pantry







## Laundry







## Master Walk-in Robe









## Bed 3 Wardrobe





## Hallway Cupboard









Contact Carl today to find out more!

**EXPERIENCE THE NEW** 

David Reid Homes Canterbury Canterbury Design & Development Ltd

021 0272 8839 Unit 2/213 Blenheim Road, Christchurch 8149

carl.fordyce@ davidreidhomes.co.nz View online at davidreidhomes.co.nz/ourhomes/showhomes