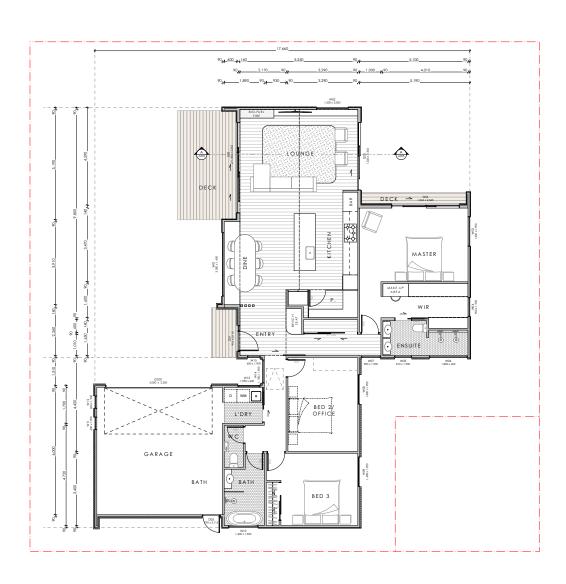

### 158 Gardiners Road, Highsted

Total Area 195 m<sup>2</sup>

2.5

This home blends sophistication and practicality, with high ceilings, expansive windows, and quality finishes that enhance light and space. The kitchen features premium appliances, ample storage, and a sleek island bench with black engineered stone, ideal for dining or entertaining. Dark cabinetry and walnut paneling create a striking contrast in this contemporary space.

Thoughtful zoning ensures privacy, with the master suite tucked away for tranquility. A spacious bathroom, separate toilet, and dedicated laundry add convenience.

Outdoor living is effortless, with multiple decks for alfresco dining and relaxation. The landscaped section offers beauty and low-maintenance appeal.

Located near shopping, transport, and nature reserves, this home is designed for those who value modern elegance and easy living.

All plans are copyright and no part may be reproduced or copied without prior written consent from David Reid Homes