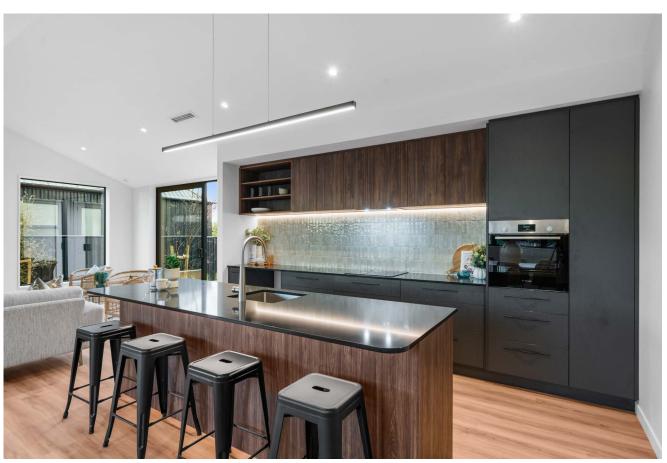

### 158 Gardiners Road, Highsted

Total Area 195 m<sup>2</sup>

2.5

This home blends sophistication and practicality, with high ceilings, expansive windows, and quality finishes that enhance light and space. The kitchen features premium appliances, ample storage, and a sleek island bench with black engineered stone, ideal for dining or entertaining. Dark cabinetry and walnut paneling create a striking contrast in this contemporary space.

#### Kitchen

- Benchtop: Lucino Classic engineered stone 'Sandy Black'
- Cabinet door fronts:
  Prime Iron Sand &
  Prime Hickory Walnut
- Blum hardware
- Bosh cooktop, oven& dishwasher

## Kitchen