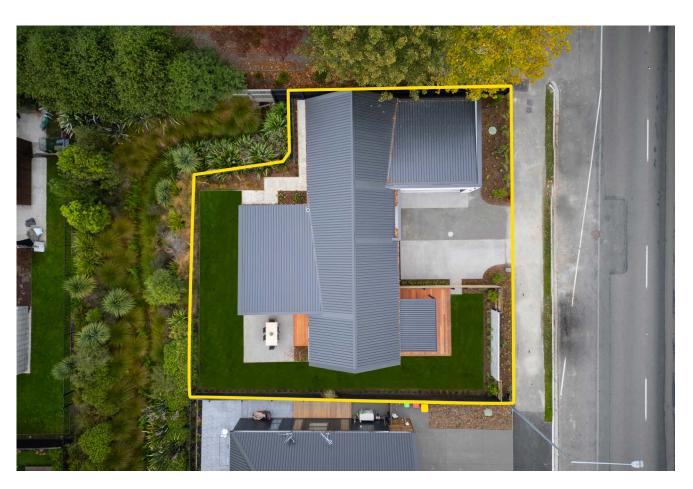

### Location

Located at 158 Gardiners Road, Highsted, in northwest Christchurch, this home offers easy access to the central city, Northern Motorway, and Johns Road ring road to the airport and south.

Just minutes from Northwood, Northlink Shopping Centre, and Northlands Mall, it's also perfectly positioned for leisure, with The Groynes, Clearwater Golf Resort, and Styx Mill Reserve nearby.

These are just a few reasons why Highsted is one of Christchurch's most sought-after locations.