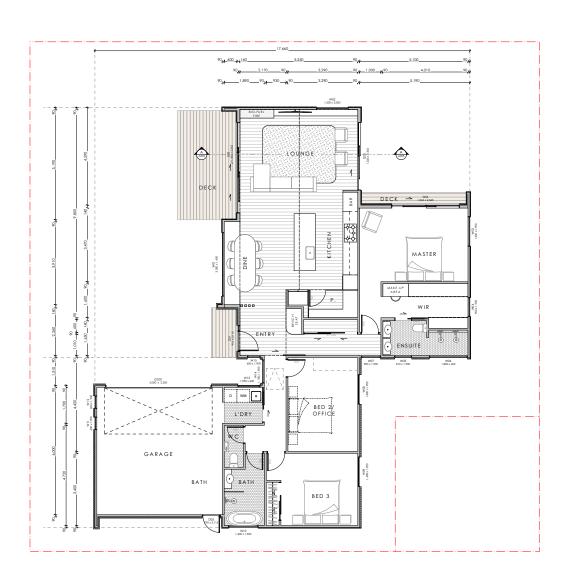

DAVID REID

Total Area 195 m<sup>2</sup>

**David Reid Homes Canterbury**Canterbury Design & Development Ltd

021 0272 8839 Unit 2/213 Blenheim Road, Christchurch 8149

carl.fordyce@ davidreidhomes.co.nz

2

3

2.5

### 158 Gardiners Road, Highsted

Total Area 195 m<sup>2</sup>

2.5

This home blends sophistication and practicality, with high ceilings, expansive windows, and quality finishes that enhance light and space. The kitchen features premium appliances, ample storage, and a sleek island bench with black engineered stone, ideal for dining or entertaining. Dark cabinetry and walnut paneling create a striking contrast in this contemporary space.

Thoughtful zoning ensures privacy, with the master suite tucked away for tranquility. A spacious bathroom, separate toilet, and dedicated laundry add convenience.

Outdoor living is effortless, with multiple decks for alfresco dining and relaxation. The landscaped section offers beauty and low-maintenance appeal.