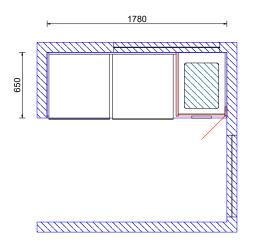

rails

#### Insulation

- R3.6 insulation to ceiling
- R2.8 insulation to walls

### Extra features

- Large attic trusse storage area
- Linea Oblique soffits

### Location

Located at 158 Gardiners Road, Highsted, in northwest Christchurch, this home offers easy access to the central city, Northern Motorway, and Johns Road ring road to the airport and south.

Just minutes from Northwood, Northlink Shopping Centre, and Northlands Mall, it's also perfectly positioned for leisure, with The Groynes, Clearwater Golf Resort, and Styx Mill Reserve nearby.

These are just a few reasons why Highsted is one of Christchurch's most sought-after locations.





















## Elevations







## Elevations





### Cross Section













## Kitchen













## Pantry









## Laundry







## Master Walk-in Robe











## Bed 3 Wardrobe





## Hallway Cupboard









Contact Carl today to find out more!

**EXPERIENCE THE NEW** 

David Reid Homes Canterbury Canterbury Design & Development Ltd

021 0272 8839 Unit 2/213 Blenheim Road, Christchurch 8149

carl.fordyce@ davidreidhomes.co.nz View online at davidreidhomes.co.nz/ourhomes/showhomes