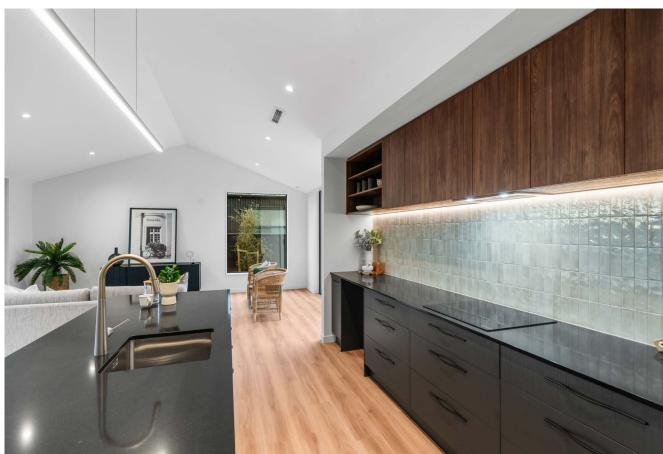

### 158 Gardiners Road, Highsted

Total Area 195 m<sup>2</sup>

2.5

This home blends sophistication and practicality, with high ceilings, expansive windows, and quality finishes that enhance light and space. The kitchen features premium appliances, ample storage, and a sleek island bench with black engineered stone, ideal for dining or entertaining. Dark cabinetry and walnut paneling create a striking contrast in this contemporary space.

#### Kitchen

- Benchtop: Lucino Classic engineered stone 'Sandy Black'
- Cabinet door fronts:
  Prime Iron Sand &
  Prime Hickory Walnut
- Blum hardware
- Bosh cooktop, oven& dishwasher