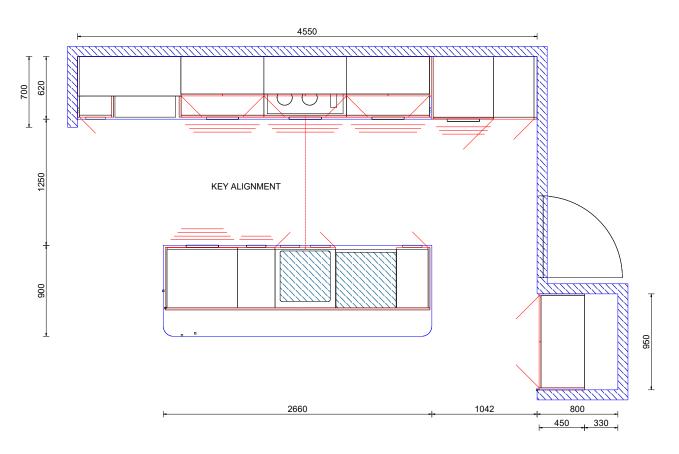

## Kitchen

#### Kitchen

- Benchtop: Lucino Classic engineered stone 'Sandy Black'
- Cabinet door fronts:
  Prime Iron Sand &
  Prime Hickory Walnut
- Blum hardware
- Bosh cooktop, oven& dishwasher