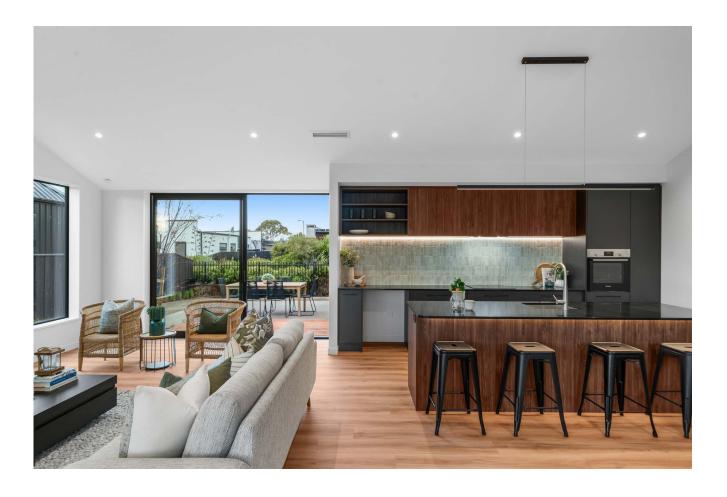

Featuring open-plan living, a designer kitchen, and expansive outdoor spaces, it's perfect for entertaining and relaxation.

The luxurious master suite, versatile additional bedrooms, and double garage complete this exceptional home.

### 158 Gardiners Road, Highsted

Total Area 195 m<sup>2</sup>

2.5

This home blends sophistication and practicality, with high ceilings, expansive windows, and quality finishes that enhance light and space. The kitchen features premium appliances, ample storage, and a sleek island bench with black engineered stone, ideal for dining or entertaining. Dark cabinetry and walnut paneling create a striking contrast in this contemporary space.

Thoughtful zoning ensures privacy, with the master suite tucked away for tranquility. A spacious bathroom, separate toilet, and dedicated laundry add convenience.

Outdoor living is effortless, with multiple decks for alfresco dining and relaxation. The landscaped section offers beauty and low-maintenance appeal.