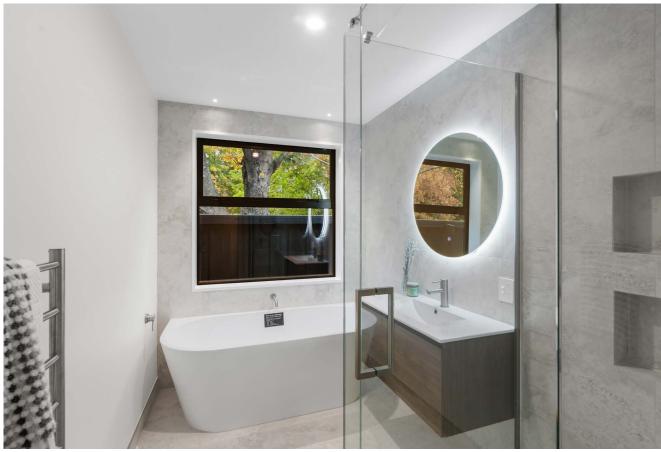

### Bathrooms

- Ensuite: double vanity
- Ensuite: fully tiled walk-in shower
- Bathroom: fully tiled shower
- Heated towel rails
- Tiled underfloor heating

### Heating

- Daikin ducted heating throughout (with wifi control)
- Under tile heating to bathroom & ensuite
- Heated towel rails