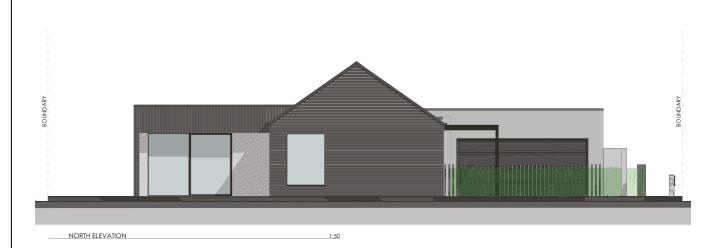

ikin ducted heating throughout (with wifi control)
- Under tile heating to bathroom & ensuite
- Heated towel rails

#### Insulation

- R3.6 insulation to ceiling
- R2.8 insulation to walls

### Extra features

- Large attic trusse storage area
- Linea Oblique soffits

### Location

Located at 158 Gardiners Road, Highsted, in northwest Christchurch, this home offers easy access to the central city, Northern Motorway, and Johns Road ring road to the airport and south.

Just minutes from Northwood, Northlink Shopping Centre, and Northlands Mall, it's also perfectly positioned for leisure, with The Groynes, Clearwater Golf Resort, and Styx Mill Reserve nearby.

These are just a few reasons why Highsted is one of Christchurch's most sought-after locations.





















## Elevations







## Elevations





### Cross Section













## Kitchen













## Pantry









## Laundry







## Master Walk-in Robe











## Bed 3 Wardrobe





## Hallway Cupboard









Contact Carl today to find out more!

**EXPERIENCE THE NEW** 

David Reid Homes Canterbury Canterbury Design & Development Ltd

021 0272 8839 Unit 2/213 Blenheim Road, Christchurch 8149

carl.fordyce@ davidreidhomes.co.nz View online at davidreidhomes.co.nz/ourhomes/showhomes