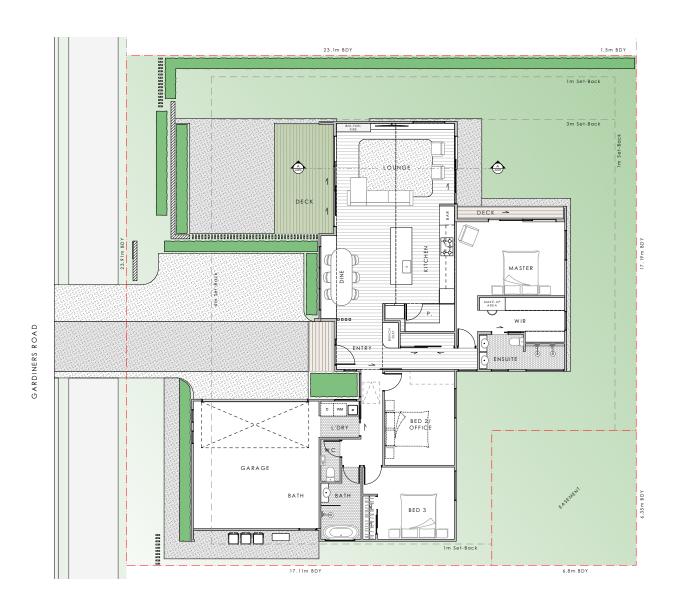

DAVID REID

Total Area 195 m<sup>2</sup>

**David Reid Homes Canterbury**Canterbury Design & Development Ltd

021 0272 8839 Unit 2/213 Blenheim Road, Christchurch 8149

carl.fordyce@ davidreidhomes.co.nz

2

3

2.5

### 158 Gardiners Road, Highsted

Total Area 195 m<sup>2</sup>

2.5

This home blends sophistication and practicality, with high ceilings, expansive windows, and quality finishes that enhance light and space. The kitchen features premium appliances, ample storage, and a sleek island bench with black engineered stone, ideal for dining or entertaining. Dark cabinetry and walnut paneling create a striking contrast in this contemporary space.

Thoughtful zoning ensures privacy, with the master suite tucked away for tranquility. A spacious bathroom, separate toilet, and dedicated laundry add convenience.

Outdoor living is effortless, with multiple decks for alfresco dining and relaxation. The landscaped section offers beauty and low-maintenance appeal.