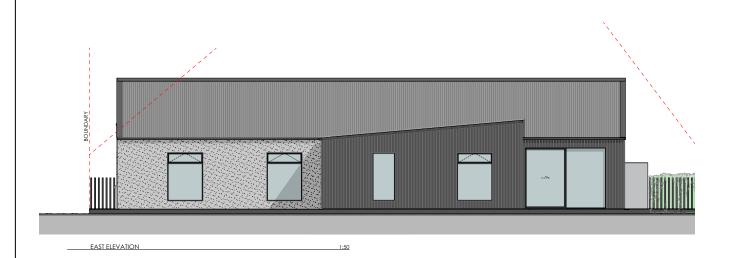

hroughout (with wifi control)
- Under tile heating to bathroom & ensuite
- Heated towel rails

#### Insulation

- R3.6 insulation to ceiling
- R2.8 insulation to walls

### Extra features

- Large attic trusse storage area
- Linea Oblique soffits

### Location

Located at 158 Gardiners Road, Highsted, in northwest Christchurch, this home offers easy access to the central city, Northern Motorway, and Johns Road ring road to the airport and south.

Just minutes from Northwood, Northlink Shopping Centre, and Northlands Mall, it's also perfectly positioned for leisure, with The Groynes, Clearwater Golf Resort, and Styx Mill Reserve nearby.

These are just a few reasons why Highsted is one of Christchurch's most sought-after locations.





















## Elevations







## Elevations





### Cross Section













## Kitchen













## Pantry









## Laundry







## Master Walk-in Robe











## Bed 3 Wardrobe





## Hallway Cupboard









Contact Carl today to find out more!

**EXPERIENCE THE NEW** 

David Reid Homes Canterbury Canterbury Design & Development Ltd

021 0272 8839 Unit 2/213 Blenheim Road, Christchurch 8149

carl.fordyce@ davidreidhomes.co.nz View online at davidreidhomes.co.nz/ourhomes/showhomes