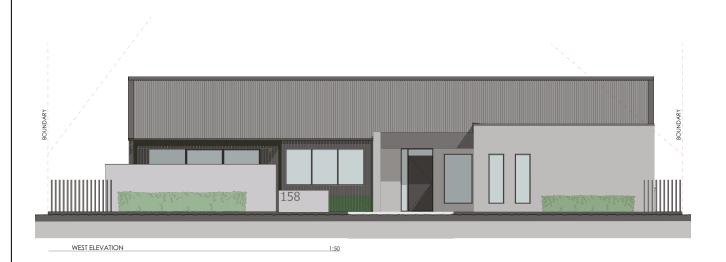

Daikin ducted heating throughout (with wifi control)
- Under tile heating to bathroom & ensuite
- Heated towel rails

#### Insulation

- R3.6 insulation to ceiling
- R2.8 insulation to walls

### Extra features

- Large attic trusse storage area
- Linea Oblique soffits

### Location

Located at 158 Gardiners Road, Highsted, in northwest Christchurch, this home offers easy access to the central city, Northern Motorway, and Johns Road ring road to the airport and south.

Just minutes from Northwood, Northlink Shopping Centre, and Northlands Mall, it's also perfectly positioned for leisure, with The Groynes, Clearwater Golf Resort, and Styx Mill Reserve nearby.

These are just a few reasons why Highsted is one of Christchurch's most sought-after locations.





















## Elevations







## Elevations





### Cross Section













## Kitchen













## Pantry









## Laundry







## Master Walk-in Robe











## Bed 3 Wardrobe





## Hallway Cupboard









Contact Carl today to find out more!

**EXPERIENCE THE NEW** 

David Reid Homes Canterbury Canterbury Design & Development Ltd

021 0272 8839 Unit 2/213 Blenheim Road, Christchurch 8149

carl.fordyce@ davidreidhomes.co.nz View online at davidreidhomes.co.nz/ourhomes/showhomes