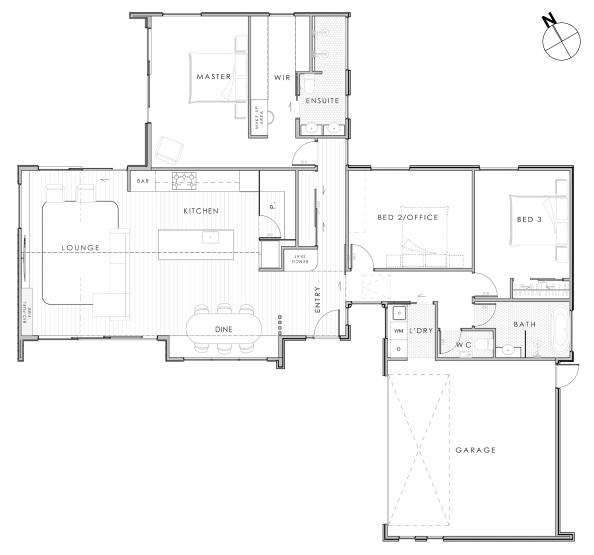

Thoughtful zoning ensures privacy, with the master suite tucked away for tranquility. A spacious bathroom, separate toilet, and dedicated laundry add convenience.

Outdoor living is effortless, with multiple decks for alfresco dining and relaxation. The landscaped section offers beauty and low-maintenance appeal.

#### Interior

- Feature scissor truss to kitchen/living/dining
- 2200 standard door & wardrobe height

### Bathrooms

- Ensuite: double vanity
- Ensuite: fully tiled walk-in shower
- Bathroom: fully tiled shower
- Heated towel rails
- Tiled underfloor heating

#### Kitchen

- Benchtop: Lucino Classic engineered stone 'Sandy Black'
- Cabinet door fronts:
  Prime Iron Sand &
  Prime Hickory Walnut
- Blum hardware
- Bosh cooktop, oven& dishwasher

### **Flooring**

- Entry & Kitchen: Luxury vinyl plank 'Harvest'
- Bathroom, laundry & WC: tiled
- Carpet: Cable Bay Feltex 'Haven'