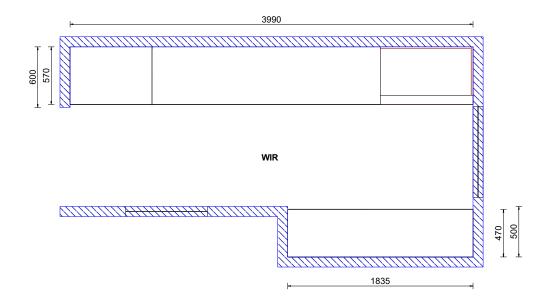

insulation to ceiling
- R2.8 insulation to walls

### Extra features

- Large attic trusse storage area
- Linea Oblique soffits

### Location

Located at 158 Gardiners Road, Highsted, in northwest Christchurch, this home offers easy access to the central city, Northern Motorway, and Johns Road ring road to the airport and south.

Just minutes from Northwood, Northlink Shopping Centre, and Northlands Mall, it's also perfectly positioned for leisure, with The Groynes, Clearwater Golf Resort, and Styx Mill Reserve nearby.

These are just a few reasons why Highsted is one of Christchurch's most sought-after locations.





















## Elevations







## Elevations





### Cross Section













## Kitchen













## Pantry









## Laundry







## Master Walk-in Robe











## Bed 3 Wardrobe





## Hallway Cupboard









Contact Carl today to find out more!

**EXPERIENCE THE NEW** 

David Reid Homes Canterbury Canterbury Design & Development Ltd

021 0272 8839 Unit 2/213 Blenheim Road, Christchurch 8149

carl.fordyce@ davidreidhomes.co.nz View online at davidreidhomes.co.nz/ourhomes/showhomes