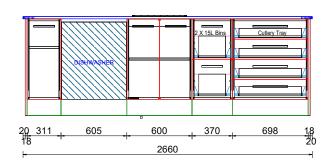

to bathroom & ensuite
- Heated towel rails

#### Insulation

- R3.6 insulation to ceiling
- R2.8 insulation to walls

### Extra features

- Large attic trusse storage area
- Linea Oblique soffits

### Location

Located at 158 Gardiners Road, Highsted, in northwest Christchurch, this home offers easy access to the central city, Northern Motorway, and Johns Road ring road to the airport and south.

Just minutes from Northwood, Northlink Shopping Centre, and Northlands Mall, it's also perfectly positioned for leisure, with The Groynes, Clearwater Golf Resort, and Styx Mill Reserve nearby.

These are just a few reasons why Highsted is one of Christchurch's most sought-after locations.





















## Elevations







## Elevations





### Cross Section













## Kitchen













## Pantry









## Laundry







## Master Walk-in Robe











## Bed 3 Wardrobe





## Hallway Cupboard









Contact Carl today to find out more!

**EXPERIENCE THE NEW** 

David Reid Homes Canterbury Canterbury Design & Development Ltd

021 0272 8839 Unit 2/213 Blenheim Road, Christchurch 8149

carl.fordyce@ davidreidhomes.co.nz View online at davidreidhomes.co.nz/ourhomes/showhomes