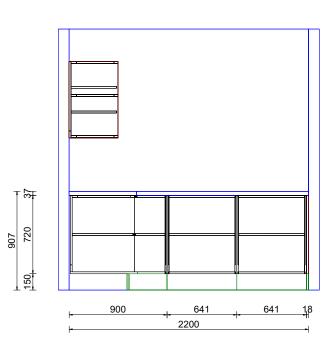

- Heated towel rails

#### Insulation

- R3.6 insulation to ceiling
- R2.8 insulation to walls

### Extra features

- Large attic trusse storage area
- Linea Oblique soffits

### Location

Located at 158 Gardiners Road, Highsted, in northwest Christchurch, this home offers easy access to the central city, Northern Motorway, and Johns Road ring road to the airport and south.

Just minutes from Northwood, Northlink Shopping Centre, and Northlands Mall, it's also perfectly positioned for leisure, with The Groynes, Clearwater Golf Resort, and Styx Mill Reserve nearby.

These are just a few reasons why Highsted is one of Christchurch's most sought-after locations.





















## Elevations







## Elevations





### Cross Section













## Kitchen













## Pantry









## Laundry







## Master Walk-in Robe











## Bed 3 Wardrobe





## Hallway Cupboard









Contact Carl today to find out more!

**EXPERIENCE THE NEW** 

David Reid Homes Canterbury Canterbury Design & Development Ltd

021 0272 8839 Unit 2/213 Blenheim Road, Christchurch 8149

carl.fordyce@ davidreidhomes.co.nz View online at davidreidhomes.co.nz/ourhomes/showhomes