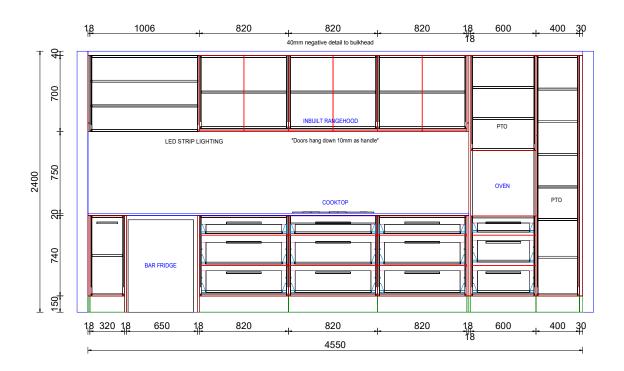

## Kitchen

#### Kitchen

- Benchtop: Lucino Classic engineered stone 'Sandy Black'
- Cabinet door fronts:
  Prime Iron Sand &
  Prime Hickory Walnut
- Blum hardware
- Bosh cooktop, oven& dishwasher