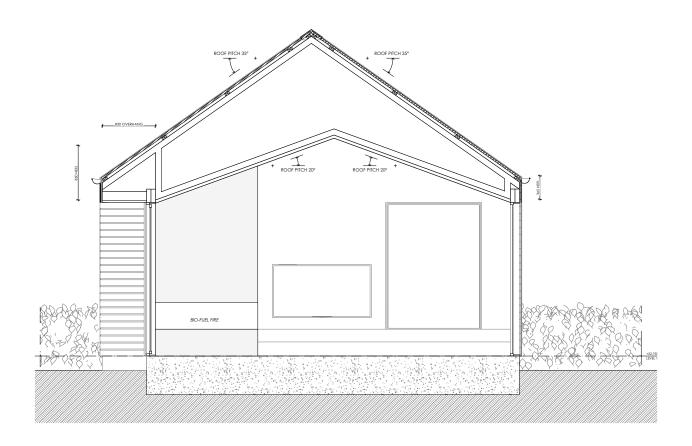

control)
- Under tile heating to bathroom & ensuite
- Heated towel rails

#### Insulation

- R3.6 insulation to ceiling
- R2.8 insulation to walls

### Extra features

- Large attic trusse storage area
- Linea Oblique soffits

### Location

Located at 158 Gardiners Road, Highsted, in northwest Christchurch, this home offers easy access to the central city, Northern Motorway, and Johns Road ring road to the airport and south.

Just minutes from Northwood, Northlink Shopping Centre, and Northlands Mall, it's also perfectly positioned for leisure, with The Groynes, Clearwater Golf Resort, and Styx Mill Reserve nearby.

These are just a few reasons why Highsted is one of Christchurch's most sought-after locations.





















## Elevations







## Elevations





### Cross Section













## Kitchen













## Pantry









## Laundry







## Master Walk-in Robe











## Bed 3 Wardrobe





## Hallway Cupboard









Contact Carl today to find out more!

**EXPERIENCE THE NEW** 

David Reid Homes Canterbury Canterbury Design & Development Ltd

021 0272 8839 Unit 2/213 Blenheim Road, Christchurch 8149

carl.fordyce@ davidreidhomes.co.nz View online at davidreidhomes.co.nz/ourhomes/showhomes