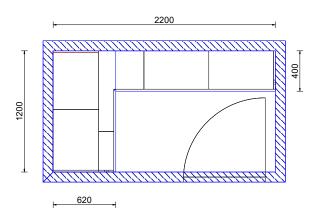

uite
- Heated towel rails

#### Insulation

- R3.6 insulation to ceiling
- R2.8 insulation to walls

### Extra features

- Large attic trusse storage area
- Linea Oblique soffits

### Location

Located at 158 Gardiners Road, Highsted, in northwest Christchurch, this home offers easy access to the central city, Northern Motorway, and Johns Road ring road to the airport and south.

Just minutes from Northwood, Northlink Shopping Centre, and Northlands Mall, it's also perfectly positioned for leisure, with The Groynes, Clearwater Golf Resort, and Styx Mill Reserve nearby.

These are just a few reasons why Highsted is one of Christchurch's most sought-after locations.





















## Elevations







## Elevations





### Cross Section













## Kitchen













## Pantry









## Laundry







## Master Walk-in Robe











## Bed 3 Wardrobe





## Hallway Cupboard









Contact Carl today to find out more!

**EXPERIENCE THE NEW** 

David Reid Homes Canterbury Canterbury Design & Development Ltd

021 0272 8839 Unit 2/213 Blenheim Road, Christchurch 8149

carl.fordyce@ davidreidhomes.co.nz View online at davidreidhomes.co.nz/ourhomes/showhomes