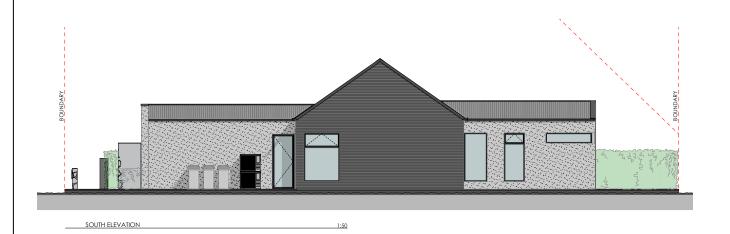

throughout (with wifi control)
- Under tile heating to bathroom & ensuite
- Heated towel rails

#### Insulation

- R3.6 insulation to ceiling
- R2.8 insulation to walls

### Extra features

- Large attic trusse storage area
- Linea Oblique soffits

### Location

Located at 158 Gardiners Road, Highsted, in northwest Christchurch, this home offers easy access to the central city, Northern Motorway, and Johns Road ring road to the airport and south.

Just minutes from Northwood, Northlink Shopping Centre, and Northlands Mall, it's also perfectly positioned for leisure, with The Groynes, Clearwater Golf Resort, and Styx Mill Reserve nearby.

These are just a few reasons why Highsted is one of Christchurch's most sought-after locations.





















## Elevations







## Elevations





### Cross Section













## Kitchen













## Pantry









## Laundry







## Master Walk-in Robe











## Bed 3 Wardrobe





## Hallway Cupboard









Contact Carl today to find out more!

**EXPERIENCE THE NEW** 

David Reid Homes Canterbury Canterbury Design & Development Ltd

021 0272 8839 Unit 2/213 Blenheim Road, Christchurch 8149

carl.fordyce@ davidreidhomes.co.nz View online at davidreidhomes.co.nz/ourhomes/showhomes