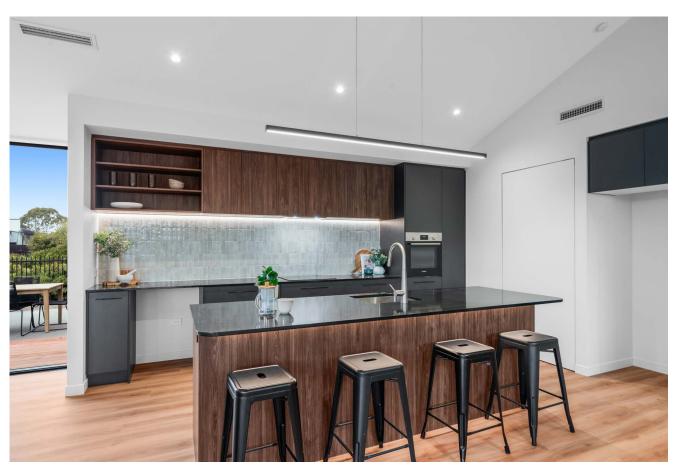

### 158 Gardiners Road, Highsted

Total Area 195 m<sup>2</sup>

2.5

This home blends sophistication and practicality, with high ceilings, expansive windows, and quality finishes that enhance light and space. The kitchen features premium appliances, ample storage, and a sleek island bench with black engineered stone, ideal for dining or entertaining. Dark cabinetry and walnut paneling create a striking contrast in this contemporary space.

#### Kitchen

- Benchtop: Lucino Classic engineered stone 'Sandy Black'
- Cabinet door fronts:
  Prime Iron Sand &
  Prime Hickory Walnut
- Blum hardware
- Bosh cooktop, oven& dishwasher

## Kitchen