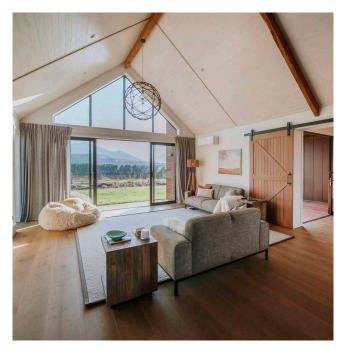

#### Interior

- Open-plan kitchen, living, and dining areas designed for functional family living.
- Luxurious master suite with a walk-in wardrobe and beautifully appointed ensuite.
- Warm and inviting interiors with high ceilings, exposed timber accents, and premium finishes throughout.