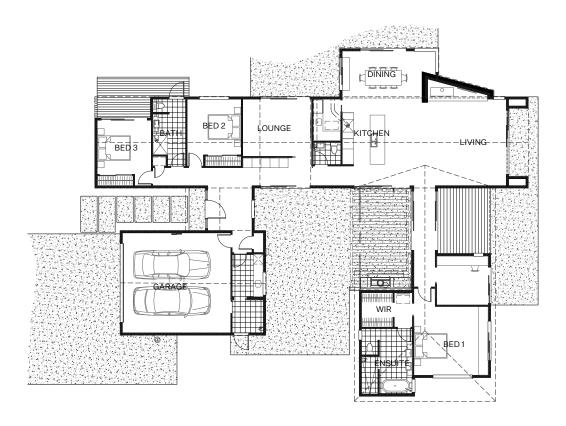

This architecturally designed home showcases modern living, blending natural materials with contemporary style to deliver an exceptional living experience.

Total Area 285 m²

David Reid Homes Wanaka

Central Design & Build Ltd

#### Interior

- Open-plan kitchen, living, and dining areas designed for functional family living.
- Luxurious master suite with a walk-in wardrobe and beautifully appointed ensuite.
- Warm and inviting interiors with high ceilings, exposed timber accents, and premium finishes throughout.