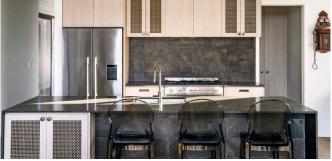

#### Interior

- Open-plan kitchen, living, and dining areas designed for functional family living.
- Luxurious master suite with a walk-in wardrobe and beautifully appointed ensuite.
- Warm and inviting interiors with high ceilings, exposed timber accents, and premium finishes throughout.