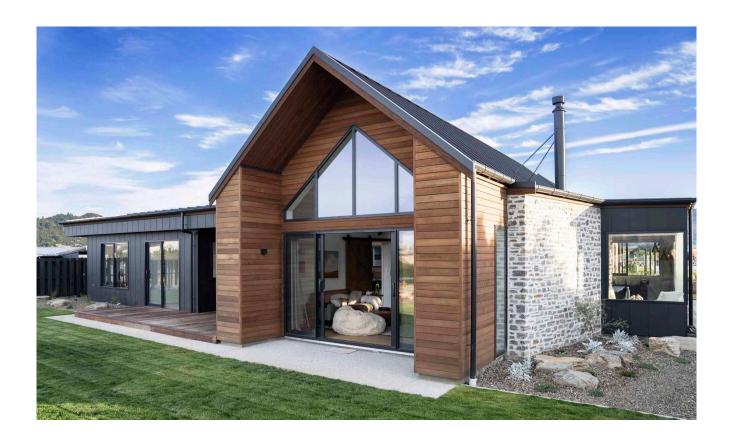

This architecturally designed home showcases modern living, blending natural materials with contemporary style to deliver an exceptional living experience.

Total Area 285 m²

David Reid Homes Wanaka

Central Design & Build Ltd

#### **Exterior**

- A striking combination of timber cladding and a schist feature wall, creating a timeless and elegant façade.
- Expansive outdoor living space offering breathtaking mountain views, perfect for relaxing or entertaining.
- Seamless indoor-outdoor flow through large sliding doors, enhancing natural light and access to the landscaped surroundings.